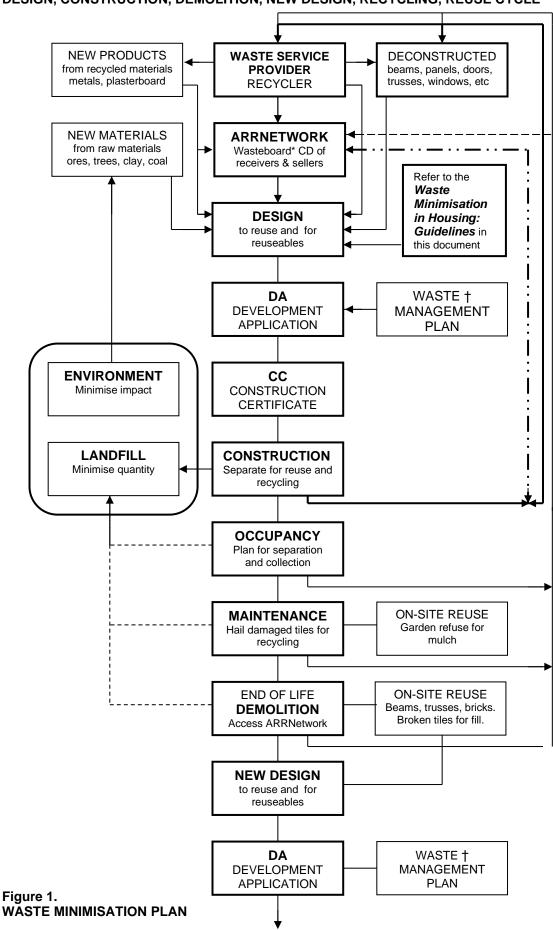

# ARCM DESIGN

PROPOSED SECONDARY DWELLING

@ 75 DREADNOUGHT STREET ROSELAND

LOT 46 DP 5656 I CANTERBURY BANKSTOWN COUNCIL

For

AMESCORP PTY LTD

### DESIGN, CONSTRUCTION, DEMOLITION, NEW DESIGN, RECYCLING, REUSE CYCLE



### **WASTE MANAGEMENT PLAN: DEMOLITION**

| SECTION ONE - DEMOLITION STAGE           |                                     |                                                                                                          |                                                        |                                     |  |  |
|------------------------------------------|-------------------------------------|----------------------------------------------------------------------------------------------------------|--------------------------------------------------------|-------------------------------------|--|--|
| MATERIALS ON-SITE                        |                                     | DESTINATION